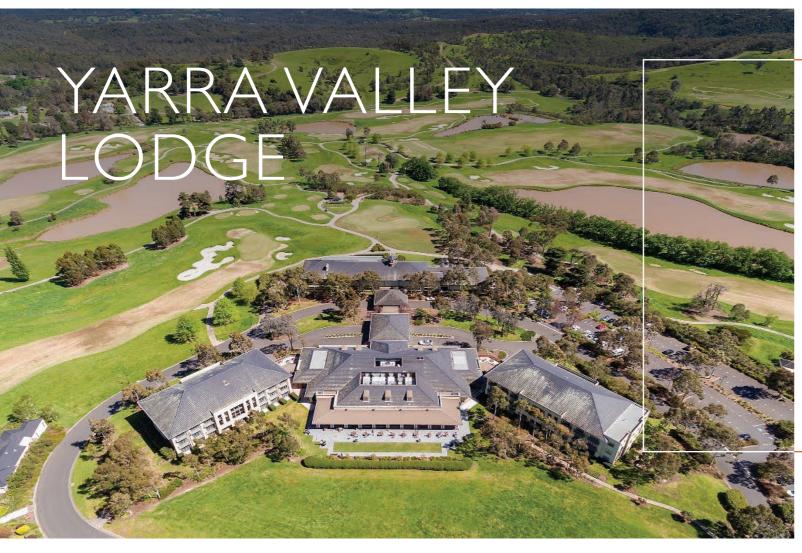

Luxury Yarra Valley accommodation featuring 102 spacious and superbly appointed guest rooms which all include an outdoor terrace or balcony overlooking the surrounding hills and valleys. Perfectly situated at the gateway to the Yarra Valley Wine region, Yarra Valley Lodge is an easy 45 minute drive from Melbourne's CBD.

Your conferencing needs are also well catered for with the flexibility of 11 variable function rooms catering for up to 400 guests that can be tailored to suit every style of event with the feature of natural light in all of the meeting rooms. The hotel also features the dining delights of its own Bella Restaurant and the Lodge Bar, which is ideal for pre and post dinner drinks.