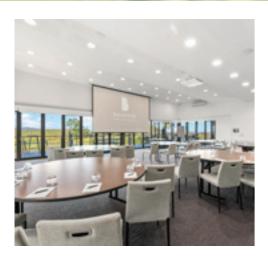

## FACILITIES

- 70 x 4.5 star rooms and suites
- Restaurant 1309, bar and deck
- Modern cellar door
- State-of-the-art conference rooms
- Boardroom with adjoining retreat
- Library room for a casual meeting space
- Latest audio-visual equipment
- Indoor heated pool, steam room and gym
- On-site endota spa

• Outdoor activities (segway, archery, laser clay shooting)

products

ACTIVITIES

• Hot air ballooning with Global Ballooning

Class Room Name m<sup>2</sup> Theatre Melba & Anderson 202 120 70 119 40 70 Melba 50 83 30 Anderson 50 Marquee 81 30 Boardroom 28 --20 Library --30 Private Dining\* --35 Tasting\* -