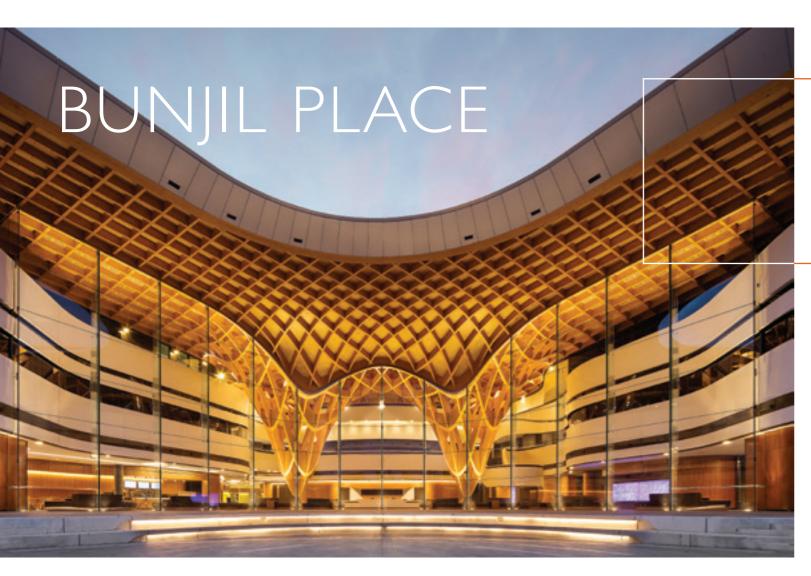

The name and striking architectural design were inspired by stories of Bunjil the 'creator', from Australia's First Nation's People. The iconic roof structure is designed to resemble the soaring eagles' wings with the intricate timber grid shell in the foyer acting as the legs.