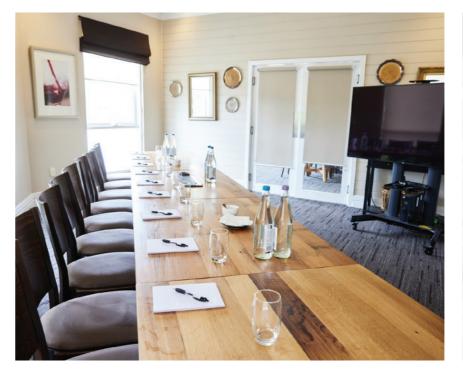

Our meeting venue accommodates up to 18 guests, complete with amenities like a plasma TV, barista-made coffee, and Italian-inspired conference cuisine. Guests also have the choice to indulge in a wine tasting and lunch at our cellar door and restaurant or opt for a working lunch. Furthermore, our restaurant has a capacity of up to 100 for sit-down dinners or lunches, and we host canapé functions featuring award-winning wines.