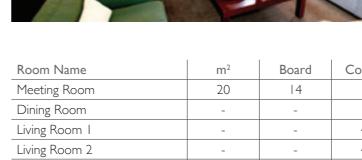

| Room Name             | m <sup>2</sup> | Board | Cocktail | Seated |
|-----------------------|----------------|-------|----------|--------|
| Meeting Room          | 20             | 4     | -        | -      |
| Dining Room           | -              | -     | -        | 20     |
| Living Room 1         | -              | -     | 40       | -      |
| Living Room 2         | -              | -     | 40       | -      |
| Living Rooms Combined | -              | -     | 80       | -      |
| Deck                  | -              | -     | 40       | 20     |
| Courtyard             | -              | -     | 40       | -      |