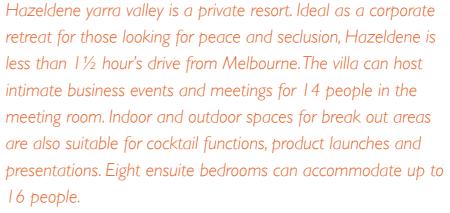

# HAZELDENE YARRA VALLEY





### FACILITIES

- wireless internet
- air-conditioning

- outdoor pool and spa • sauna
- outside deck with tables and chairs and BBO

### **ACTIVITIES**

There are a variety of recreational and sporting activities on site, including pool, spa and sauna and tennis. Set on 130 acres there is a bushwalk through the native forest. Around the villa are mature gardens with views over Hazeldene's lake. Nearby to Hazeldene is Warburton golf course and of course, local wineries, galleries and other attractions of the Yarra Valley to explore.



| Room Name             | m <sup>2</sup> | Board | Cocktail | Seated |
|-----------------------|----------------|-------|----------|--------|
| Meeting Room          | 20             | 4     | -        | -      |
| Dining Room           | -              |