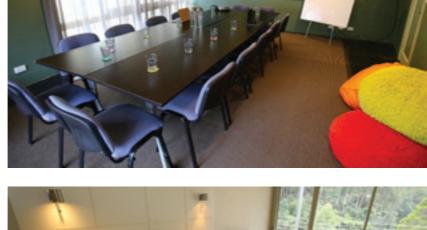

| Room Name             | m <sup>2</sup> | Board | Cocktail | Seated |
|-----------------------|----------------|-------|----------|--------|
| Meeting Room          | 20             | 4     | -        | -      |
| Dining Room           | -              | -     | -        | 20     |
| Living Room 1         | -              | -     | 40       | -      |
| Living Room 2         | -              | -     | 40       | -      |
| Living Rooms Combined | -              | -     | 80       | -      |
| Deck                  | -              | -     | 40       | 20     |
| Courtyard             | -              | -     | 40       | -      |