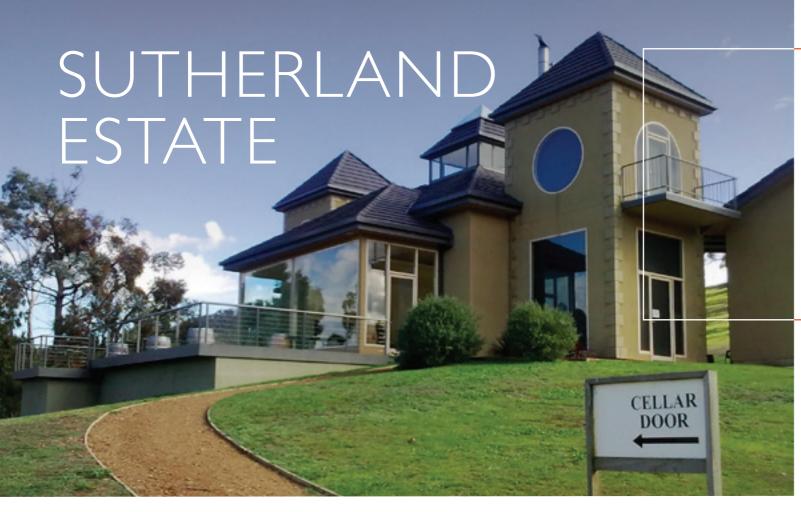

On high ground at the southern edge of the Great Divide, the cathedral-ceilinged cellar door and large outside deck command impressive views down the Yarra Valley and far into the distance.

Birdsong fills the air, and the highway seems far away...."

RALPH KYTE-POWELL

Sutherland Estate's cellar door is simply stunning. Situated on a 110 acre property, providing complete seclusion and privacy, the venue is exclusively available for your event.

The elegant and spacious cellar door has bountiful natural light, whilst the stunning vineyard and mountain views encourage tranquility and inspiration.

## **FACILITIES**

- Stunning views of the Yarra Valley
- Exclusive venue use
- Cellar door with natural lighting
- Open fireplace
- Large outdoor deck
- 110 acre property consisting of vineyard & bushland