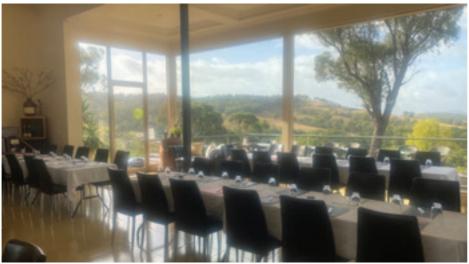

RALPH KYTE-POWELL

Sutherland Estate's cellar door is simply stunning. Situated on a 110 acre property, providing complete seclusion and privacy, the venue is exclusively available for your event.

The elegant and spacious cellar door has bountiful natural light, whilst the stunning vineyard and mountain views encourage tranquility and inspiration.

The open space of the large cellar door enables flexibility for varying types of event experiences.

An open fireplace brings a cosy ambience in Winter, while the multilevel deck is a fabulous spot to sit on a warmer day.

## **FACILITIES**

- Stunning views of the Yarra Valley
- Exclusive venue use
- Cellar door with natural lighting
- Open fireplace
- Large outdoor deck
- 110 acre property consisting of vineyard & bushland