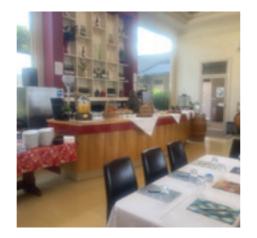

On high ground at the southern edge of the Great Divide, the cathedral-ceilinged cellar door and large outside deck command impressive views down the Yarra Valley and far into the distance.

Birdsong fills the air, and the highway seems far away...."

RALPH KYTE-POWELL

Sutherland Estate's cellar door is simply stunning. Situated on a 110 acre property, providing complete seclusion and privacy, the venue is exclusively available for your event.

The elegant and spacious cellar door has bountiful natural light, whilst the stunning vineyard and mountain views encourage tranquility and inspiration.

The open space of the large cellar door enables flexibility for varying types of event experiences.

An open fireplace brings a cosy ambience in Winter, while the multilevel deck is a fabulous spot to sit on a warmer day.